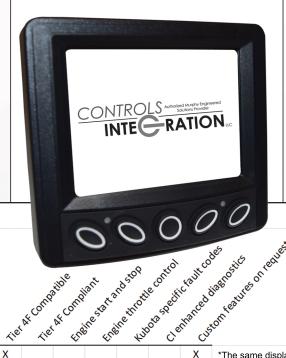

Display

| Г | art mumber | Display  | JULIWAIE                      | Liigiile                |     |     | · · | · · | 4 |   |   |              |
|---|------------|----------|-------------------------------|-------------------------|-----|-----|-----|-----|---|---|---|--------------|
|   | 78700609   | PV380-R2 | Murphy Base                   | All                     | X   |     |     |     |   |   | Χ | *The         |
|   | CT00061    | PV380-R2 | Controls Integration          | Kubota Diesel T4B/STV*  | X   | Χ   | Χ   | X   | Χ |   | Χ | will v       |
|   | CT00062    | PV380-R2 | Controls Integration          | Kubota Spark ignited    | N/A | N/A | Χ   | X   | Χ |   | X | or D<br>engi |
|   |            |          |                               |                         |     |     |     |     |   |   |   | origi        |
|   | 78700639   | PV485    | Murphy Base                   | All                     | X   |     |     |     |   |   | X |              |
|   | CT00063    | PV485    | Controls Integration enhanced | Kubota Diesel T4B/STIV* | X   | Χ   | X   | X   | Χ | X | X |              |
|   | CT00064    | PV485    | Controls Integration enhanced | Kubota Spark ignited    | N/A | N/A | Χ   | X   | Χ | Χ | Χ |              |
|   |            |          |                               |                         |     |     |     |     |   |   |   |              |

### **Controls Integration Software** Includes:

- Approved by Kubota
- Tier 4F compliant
- Engine start/stop and throttle control via the display
- Enhanced diagnostics (PV485 only)
- Customizable logos, colors (colors PV485 only)
- Our ability to integrate other machine functions into the display.