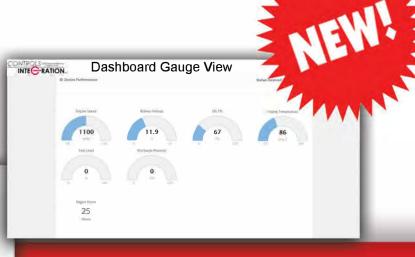

## **Standard Features:**

- GPS location of machine
- ► Engine RPM
- ► Engine hours
- ► Engine oil pressure
- ► Engine oil temperature (if available)
- ► Engine coolant temperature
- Engine percent load
- ► Ambient air temperature
- DEF level (if available)
- ► Fuel level (if available)
- ► Engine DTC (generic indicator when DTC active)
- Additional available engine parameters

### **Benefits:**

- Live monitoring of all critical engine parameters via online dashboard
- Accessible from anywhere
- Reports of engine performance
- Easy installation
- Economical
- Single price for complete system and subscription