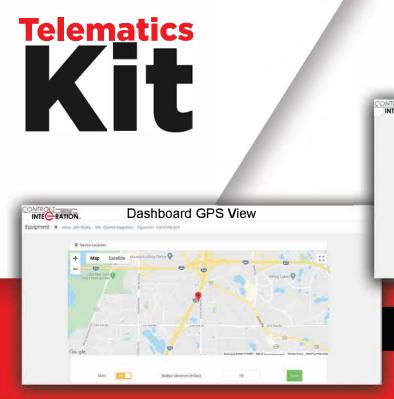

## **Standard Features:**

- GPS location of machine
- ► Engine RPM
- ► Engine hours
- ► Engine oil pressure
- ► Engine oil temperature (if available)
- ► Engine coolant temperature
- Engine percent load
- ► Ambient air temperature
- DEF level (if available)
- ► Fuel level (if available)
- ► Engine DTC (generic indicator when DTC active)
- Additional available engine parameters

### **Benefits:**

- Live monitoring of all critical engine parameters via online dashboard
- Accessible from anywhere
- Reports of engine performance
- Easy installation
- Economical
- Single price for complete system and subscription