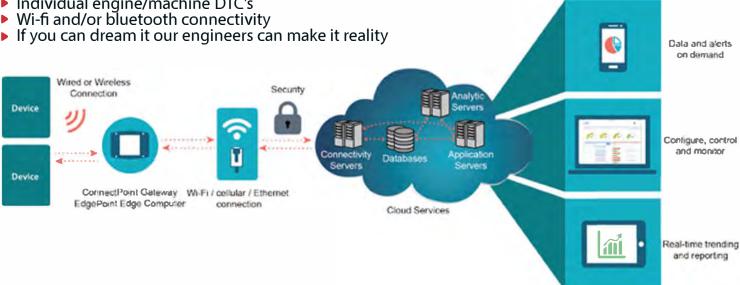

#### What's Included:

This option consists of a two-year subscription and the required hardware:

- ▶ Telematics interface including cellular modem
- Cellular antenna
- Mounting bracket
- Wire harness
- ▶ Plug-and-Play with current CI kits
- USB update available for field units

### **Benefits:**

- Live monitoring of all critical engine parameters via online dashboard
- Accessible from anywhere
- Reports of engine performance
- Easy installation
- Economical
- Single price for complete system and subscription